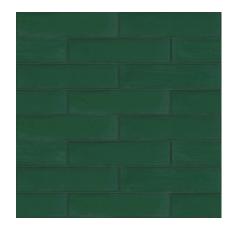

## L'ANTIC COLONIAL

Model: TOUCH BOTTLE Codes: 100333141 Group: G-226

Format: 8X30X0,85CM

|                                 | RECOMMENDATIONS                         |
|---------------------------------|-----------------------------------------|
| Recommended adhesive            | 100043280 TIXOCEM PLUS 25KG             |
| Recommended joint               | 100236409 COLORSTUK 0-4 ANTRACITA N 5KG |
| Recommended joint (wet area)    | 100236409 COLORSTUK 0-4 ANTRACITA N 5KG |
| Recommended adhesive (wet area) | 100043280 TIXOCEM PLUS 25KG             |